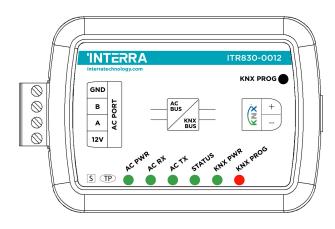

## Gree Split AC - KNX Gateway

| Product Code               | ITR830-0012                 |
|----------------------------|-----------------------------|
| Power Supply               | KNX Power Supply            |
| <b>Current Consumption</b> | 7 mA                        |
| Push Buttons               | 1 x KNX Programming Button  |
| LED Indicators             | 1 x KNX Programming LED     |
| Type of Protection         | IP 20                       |
| Mode of Commissioning      | S-Mode                      |
| Maximum Air Humidity       | < 90 RH                     |
| Temperature Range          | Operation (-10°C70°C)       |
|                            | Storage (-25°C100°C)        |
| Colour                     | Light Grey                  |
| Dimensions                 | 88 x 62 x 27 mm (W x H x D) |
| Certification              | KNX Certified               |
| Configuration              | Configuration with ETS      |

## DESCRIPTION

ITR830-0012 is an air conditioner gateway used for monitoring and controlling all the functioning parameters of Gree air conditioners via the KNX bus line. Gree Split AC - KNX Gateway is compatible with models in split types categorized at compatibility list sold by Interra.

## **FUNCTIONS**

- ITR830-0012 device provides complete bidirectional integration of Gree Split air conditioners with KNX bus.
- Includes 4 logical advanced parameters, each logical parameter have up to 4 inputs and can be configured as AND, OR & XOR.
- Includes 8 advanced converter parameters, each converter has four operations math calculations according to the input type.
- Logic and converter parameters can be used for energy savings, configurable scenes, temperature limits etc.
- The Gree air conditioner unit provides error notifications for errors that may occur in exceptional cases.