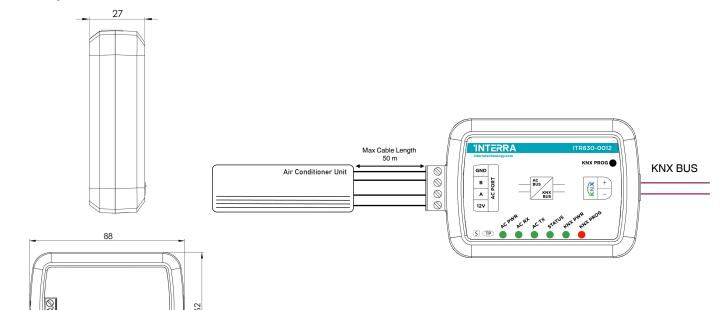

## **DIMENSIONS & CONNECTION DIAGRAM**

• All values given in the device dimensions are millimetres.

Gree Split AC - KNX Gateway has an easy installation feature and can be installed inside the own AC indoor unit or a proper location away from the air conditioner, it connects one side directly to the electronic circuit of the AC indoor unit and in the other side directly to the KNX bus.