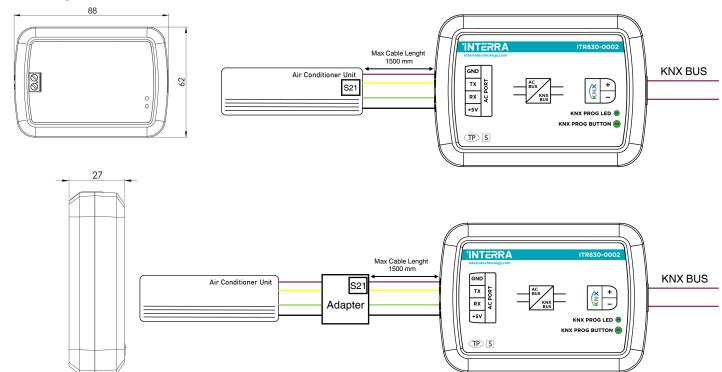

Daikin Split AC - KNX Gateway has an easy installation feature and can be installed inside the own AC indoor unit or a proper location away from the air conditioner, it connects one side directly to the electronic circuit of the AC indoor unit and in the other side directly to the KNX bus.

## **DIMENSIONS & CONNECTION DIAGRAM**

• All values given in the device dimensions are millimetres.

DS220415029FEN