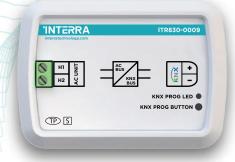

## ITR830-0009

ITR830-0009 is an air conditioner gateway used for monitoring and controlling all the functioning parameters of Gree VRF air conditioners via the KNX bus line. Gree VRF AC - KNX Gateway is compatible with models in VRF types categorized in the compatibility list sold by Gree.

| Technicial Specifications |                                              |
|---------------------------|----------------------------------------------|
| Product Code              | ITR830-0009                                  |
| Power Supply              | KNX Power Supply                             |
| Power Consumption         | 5 mA                                         |
| Push Buttons              | 1 x KNX Programming Button                   |
| LED Indicators            | 1 x KNX Programming LED                      |
| Type of Protection        | IP 20                                        |
| Mode of Commissioning     | S-Mode                                       |
| Maximum Air Humidty       | < 90 RH                                      |
| Temperature Range         | Operation (-10°C70 °C) Storage (-25°C 100°C) |
| Colour                    | Light Grey                                   |
| Dimensions                | 88 x 62 x 27 mm (W x H x D)                  |
| Certification             | KNX Certified                                |
| Configuration             | Configuration with ETS                       |
| © 2022 INTERRA            | CE KNX EIB                                   |

#### **OVERVIEW**

Gree VRF AC - KNX Gateway has an easy installation feature and can be installed inside the own AC indoor unit or a proper location away from the air conditioner connects one side directly to the electronic circuit of the AC indoor unit and on the other side directly to the KNX bus. It has 2 different types of connections diagrams which can be found on the datasheet with detailed drawings. (e.i. multi indoor unit control)