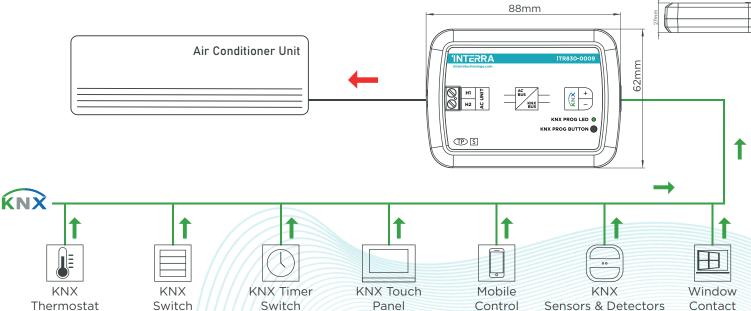

## ITR830-0009

ITR830-0009 is an air conditioner gateway used for monitoring and controlling all the functioning parameters of Gree VRF air conditioners via the KNX bus line. Gree VRF AC - KNX Gateway is compatible with models in VRF types categorized in the compatibility list sold by Gree.

#### **OVERVIEW**

Gree VRF AC - KNX Gateway has an easy installation feature and can be installed inside the own AC indoor unit or a proper location away from the air conditioner connects one side directly to the electronic circuit of the AC indoor unit and on the other side directly to the KNX bus. It has 2 different types of connections diagrams which can be found on the datasheet with detailed drawings. (e.i. multi indoor unit control)