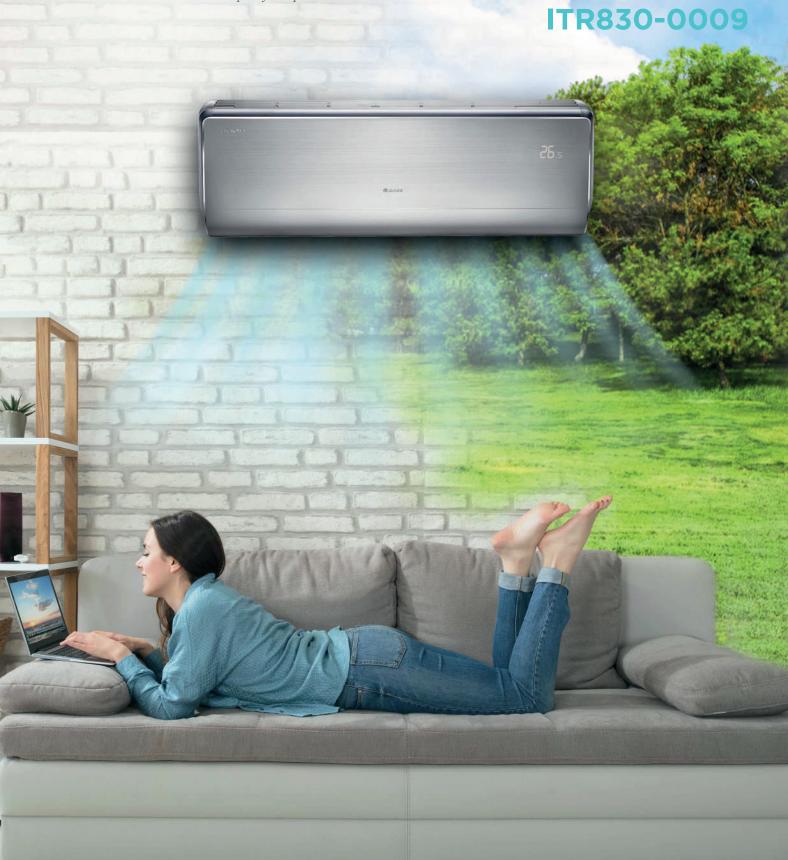

# Bi-directional Communication

Interra KNX / AC Gateways provide complete bi-directional integration of air conditioners with KNX bus. Get or send any information from the AC unit to control and monitor it on your KNX bus.

#### **Energy Efficient**

HVAC systems are the biggest part of the energy costs in buildings. Interra AC Gateway units provide smart scenarios and special modes for your needs to keep your energy usage at optimal levels.

# **INTERR**

Cumhuriyet Mh. Kartal Cd. Interra R&D Center Kartal / Istanbul - Turkey

T: +90 216 326 26 40 F: +90 216 324 25 03 E: info@interra.com.tr

interratechnology.com

Easiest way to monitor and control the air conditioning systems.