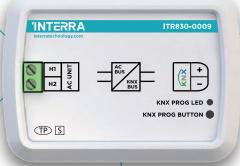

## ITR830-0009

ITR830-0009 is an air conditioner gateway used for monitoring and controlling all the functioning parameters of Gree VRF air conditioners via the KNX bus line. Gree VRF AC - KNX Gateway is compatible with models in VRF types categorized in the compatibility list sold by Gree.

| Technicial Specifications |                                              |
|---------------------------|----------------------------------------------|
| Product Code              | ITR830-0009                                  |
| Power Supply              | KNX Power Supply                             |
| Power Consumption         | 5 mA                                         |
| Push Buttons              | 1 x KNX Programming Button                   |
| LED Indicators            | 1 x KNX Programming LED                      |
| Type of Protection        | IP 20                                        |
| Mode of Commissioning     | S-Mode                                       |
| Maximum Air Humidty       | < 90 RH                                      |
| Temperature Range         | Operation (-10°C70 °C) Storage (-25°C 100°C) |
| Colour                    | Light Grey                                   |
| Dimensions                | 88 x 62 x 27 mm (W x H x D)                  |
| Certification             | KNX Certified                                |
| Configuration             | Configuration with ETS                       |
| © 2022 INTERRA            | CE KNX EIB                                   |

#### **OVERVIEW**

Gree VRF AC - KNX Gateway has an easy installation feature and can be installed inside the own AC indoor unit or a proper location away from the air conditioner connects one side directly to the electronic circuit of the AC indoor unit and on the other side directly to the KNX bus. It has 2 different types of connections diagrams which can be found on the datasheet with detailed drawings. (e.i. multi indoor unit control)