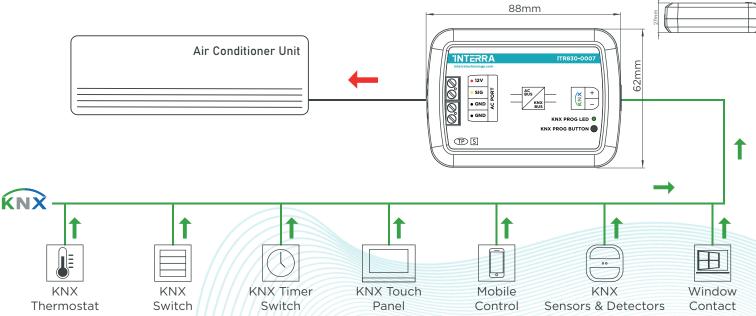

#### ITR830-0007

ITR830-0007 is an air conditioner gateway used for monitoring and controlling all the functioning parameters of Arcelik air conditioners via the KNX bus line. Arcelik AC - KNX Gateway is compatible with models in several types categorized in the compatibility list sold by Arcelik.

#### **OVERVIEW**

Arcelik AC - KNX Gateway has an easy installation feature and can be installed inside the own AC indoor unit or a proper location away from the air conditioner connects one side directly to the electronic circuit of the AC indoor unit and on the other side directly to the KNX bus. It has 4 different types of connections diagrams which can be found on the datasheet with detailed drawings. (e.i. multi indoor unit control)