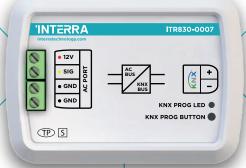

#### ITR830-0007

ITR830-0007 is an air conditioner gateway used for monitoring and controlling all the functioning parameters of Arcelik air conditioners via the KNX bus line. Arcelik AC - KNX Gateway is compatible with models in several types categorized in the compatibility list sold by Arcelik.

#### **FUNCTIONS**

- ITR830-0007 provides complete bi-directional integration of Arcelik air conditioners with KNX bus.
- It includes 4 logical advanced parameters, each logical parameter has up to 4 inputs and can be configured as AND, OR & XOR.
- It includes 8 advanced converter parameters and each converter has four operations math calculations according to the input type.
- Logic and converter parameters can be used for energy savings, configurable scenes, temperature limits, etc.
- The Arcelik AC KNX gateway provides error notifications for errors that may occur in exceptional cases.

| Technicial Specifications |                             |
|---------------------------|-----------------------------|
| Product Code              | ITR830-0007                 |
| Power Supply              | KNX Power Supply            |
| Power Consumption         | 5 mA                        |
| Push Buttons              | 1 x KNX Programming Button  |
| LED Indicators            | 1 x KNX Programming LED     |
| Type of Protection        | IP 20                       |
| Mode of Commissioning     | S-Mode                      |
| Maximum Cable Length      | 50 m                        |
| Maximum Air Humidty       | < 90 RH                     |
| Temperature Range         | Operation (0°C40°C)         |
|                           | Storage (-10°C 70°C)        |
| Colour                    | Light Grey                  |
| Dimensions                | 88 x 62 x 27 mm (W x H x D) |
| Certification             | KNX Certified               |
| Configuration             | Configuration with ETS      |
| © 2022 INTERRA            | CE KNX EIS                  |