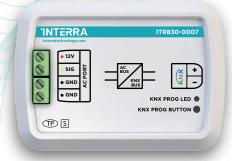

#### ITR830-0007

ITR830-0007 is an air conditioner gateway used for monitoring and controlling all the functioning parameters of Arcelik air conditioners via the KNX bus line. Arcelik AC - KNX Gateway is compatible with models in several types categorized in the compatibility list sold by Arcelik.

#### **FUNCTIONS**

- ITR830-0007 provides complete bi-directional integration of Arcelik air conditioners with KNX bus.
- It includes 4 logical advanced parameters, each logical parameter has up to 4 inputs and can be configured as AND, OR & XOR.
- It includes 8 advanced converter parameters and each converter has four operations math calculations according to the input type.
- Logic and converter parameters can be used for energy savings, configurable scenes, temperature limits, etc.
- The Arcelik AC KNX gateway provides error notifications for errors that may occur in exceptional cases.

| Technicial Specifications |                             |
|---------------------------|-----------------------------|
| Product Code              | ITR830-0007                 |
| Power Supply              | KNX Power Supply            |
| Power Consumption         | 5 mA                        |
| Push Buttons              | 1 x KNX Programming Button  |
| LED Indicators            | 1 x KNX Programming LED     |
| Type of Protection        | IP 20                       |
| Mode of Commissioning     | S-Mode                      |
| Maximum Cable Length      | 50 m                        |
| Maximum Air Humidty       | < 90 RH                     |
| Temperature Range         | Operation (0°C40°C)         |
|                           | Storage (-10°C 70°C)        |
| Colour                    | Light Grey                  |
| Dimensions                | 88 x 62 x 27 mm (W x H x D) |
| Certification             | KNX Certified               |
| Configuration             | Configuration with ETS      |
| © 2022 INTERRA            | CE KNX EIS                  |