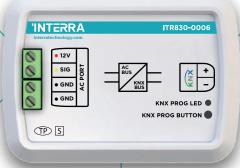

# ITR830-0006

ITR830-0006 is an air conditioner gateway used for monitoring and controlling all the functioning parameters of LG air conditioners via the KNX bus line. LG AC - KNX Gateway is compatible with models in single, multi, multi-f, multi-f max, and VRF types categorized in the compatibility list sold by LG.

| Technicial Specifications |                                          |
|---------------------------|------------------------------------------|
| Product Code              | ITR830-0006                              |
| Power Supply              | KNX Power Supply                         |
| Power Consumption         | 5 mA                                     |
| Push Buttons              | 1 x KNX Programming Button               |
| LED Indicators            | 1 x KNX Programming LED                  |
| Type of Protection        | IP 20                                    |
| Mode of Commissioning     | S-Mode                                   |
| Maximum Cable Length      | 50 m                                     |
| Maximum Air Humidty       | < 90 RH                                  |
| Temperature Range         | Operation (0°C40°C) Storage (-10°C 70°C) |
| Colour                    | Light Grey                               |
| Dimensions                | 88 x 62 x 27 mm (W x H x D)              |
| Certification             | KNX Certified                            |
| Configuration             | Configuration with ETS                   |
| © 2022 INTERRA            | CE KNX Els                               |