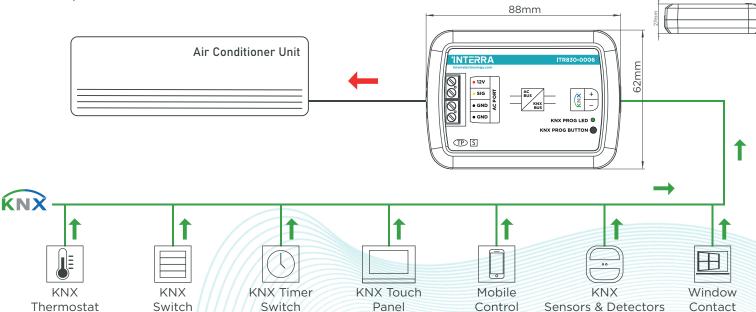

# ITR830-0006

ITR830-0006 is an air conditioner gateway used for monitoring and controlling all the functioning parameters of LG air conditioners via the KNX bus line. LG AC - KNX Gateway is compatible with models in single, multi, multi-f, multi-f max, and VRF types categorized in the compatibility list sold by LG.

### **OVERVIEW**

LG AC - KNX Gateway has an easy installation feature and can be installed inside the own AC indoor unit or a proper location away from the air conditioner connects one side directly to the electronic circuit of the AC indoor unit and on the other side directly to the KNX bus. It has 4 different types of connections diagrams which can be found on the datasheet with detailed drawings. (e.i. multi indoor unit control)