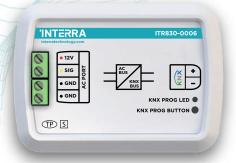

# ITR830-0006

ITR830-0006 is an air conditioner gateway used for monitoring and controlling all the functioning parameters of LG air conditioners via the KNX bus line. LG AC - KNX Gateway is compatible with models in single, multi, multi-f, multi-f max, and VRF types categorized in the compatibility list sold by LG.

| Technicial Specifications |                                          |
|---------------------------|------------------------------------------|
| Product Code              | ITR830-0006                              |
| Power Supply              | KNX Power Supply                         |
| Power Consumption         | 5 mA                                     |
| Push Buttons              | 1 x KNX Programming Button               |
| LED Indicators            | 1 x KNX Programming LED                  |
| Type of Protection        | IP 20                                    |
| Mode of Commissioning     | S-Mode                                   |
| Maximum Cable Length      | 50 m                                     |
| Maximum Air Humidty       | < 90 RH                                  |
| Temperature Range         | Operation (0°C40°C) Storage (-10°C 70°C) |
| Colour                    | Light Grey                               |
| Dimensions                | 88 x 62 x 27 mm (W x H x D)              |
| Certification             | KNX Certified                            |
| Configuration             | Configuration with ETS                   |
| © 2022 INTERRA            | CE KNX Els                               |