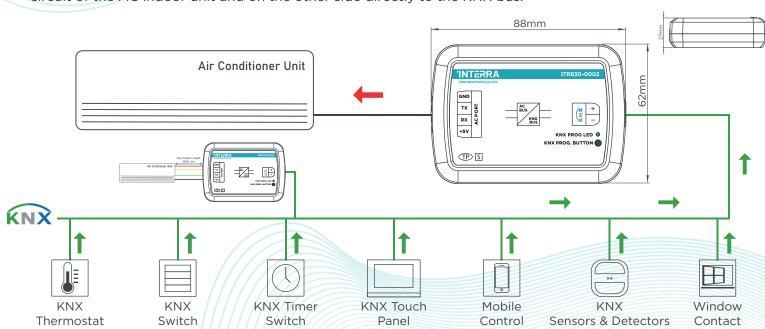

#### **OVERVIEW**

Daikin Split AC - KNX Gateway has a very easy installation and can be installed into the AC indoor unit or a proper location away from the air conditioner. Its one side is connected directly to the electronic circuit of the AC indoor unit and on the other side directly to the KNX bus.

## Bi-directional Communication

Interra KNX / AC Gateways provide complete bi-directional integration of air conditioners with KNX bus. Get or send any information from the AC unit to control and monitor it on your KNX bus.

#### **FUNCTIONS**

- ITR830-0002 provides complete bi-directional integration of Daikin Split air conditioners with KNX bus.
- It includes 4 logical advanced parameters, each logical parameter has up to 4 inputs and can be configured as AND, OR & XOR.
- Includes 8 advanced converter parameters, each converter has four operations math calculations according to the input type.
- Logic and converter parameters can be used for energy savings, configurable scenes, temperature limits, etc.
- Daikin air conditioner unit provides error notifications for errors that may occur in exceptional cases.