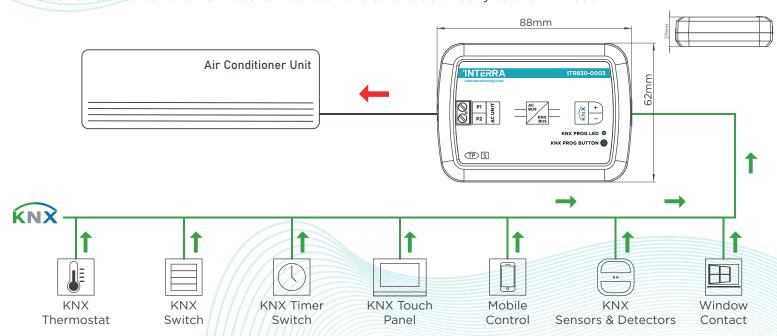

#### ITR830-0003

ITR830-0003 is an air conditioner gateway that is used for monitoring and controlling all the functioning parameters of Daikin Industries air conditioners via the KNX bus line. Daikin Sky & VRV AC - KNX Gateway is compatible with models in Sky & VRV types categorized in the compatibility list sold by Daikin Industries.

#### **OVERVIEW**

Daikin Sky & VRV AC - KNX Gateway has a very easy installation and can be installed into the AC indoor unit or a proper location away from the air conditioner. Its one side is connected directly to the electronic circuit of the AC indoor unit and on the other side directly to the KNX bus.