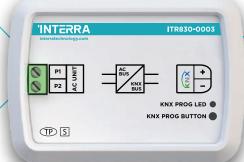

#### ITR830-0003

ITR830-0003 is an air conditioner gateway that is used for monitoring and controlling all the functioning parameters of Daikin Industries air conditioners via the KNX bus line. Daikin Sky & VRV AC - KNX Gateway is compatible with models in Sky & VRV types categorized in the compatibility list sold by Daikin Industries.

| Technicial Specifications |                                            |
|---------------------------|--------------------------------------------|
| Product Code              | ITR830-0003                                |
| Power Supply              | KNX Power Supply                           |
| Power Consumption         | 5 mA                                       |
| Push Buttons              | 1 x KNX Programming Button                 |
| LED Indicators            | 1 x KNX Programming LED                    |
| Type of Protection        | IP 20                                      |
| Cable Distance            | Max 350 m                                  |
| Mode of Commissioning     | S-Mode                                     |
| Maximum Air Humidty       | < 90 RH                                    |
| Temperature Range         | Operation (-10°C70°C) Storage (-25°C100°C) |
| Flammability              | Non-flammable product                      |
| Colour                    | Light Grey                                 |
| Dimensions                | 88 x 62 x 27 mm (W x H x D)                |
| Certification             | KNX Certified                              |
| Configuration             | Configuration with ETS                     |
| © 2022 INTERRA            | CE KNX ELE                                 |

#### **OVERVIEW**

Daikin Sky & VRV AC - KNX Gateway has a very easy installation and can be installed into the AC indoor unit or a proper location away from the air conditioner. Its one side is connected directly to the electronic circuit of the AC indoor unit and on the other side directly to the KNX bus.