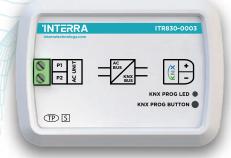

#### ITR830-0003

ITR830-0003 is an air conditioner gateway that is used for monitoring and controlling all the functioning parameters of Daikin Industries air conditioners via the KNX bus line. Daikin Sky & VRV AC - KNX Gateway is compatible with models in Sky & VRV types categorized in the compatibility list sold by Daikin Industries.

| Technicial Specifications |                                            |
|---------------------------|--------------------------------------------|
| Product Code              | ITR830-0003                                |
| Power Supply              | KNX Power Supply                           |
| Power Consumption         | 5 mA                                       |
| Push Buttons              | 1 x KNX Programming Button                 |
| LED Indicators            | 1 x KNX Programming LED                    |
| Type of Protection        | IP 20                                      |
| Cable Distance            | Max 350 m                                  |
| Mode of Commissioning     | S-Mode                                     |
| Maximum Air Humidty       | < 90 RH                                    |
| Temperature Range         | Operation (-10°C70°C) Storage (-25°C100°C) |
| Flammability              | Non-flammable product                      |
| Colour                    | Light Grey                                 |
| Dimensions                | 88 x 62 x 27 mm (W x H x D)                |
| Certification             | KNX Certified                              |
| Configuration             | Configuration with ETS                     |
| © 2022 INTERRA            | CE KNX ELE                                 |

#### **OVERVIEW**

Daikin Sky & VRV AC - KNX Gateway has a very easy installation and can be installed into the AC indoor unit or a proper location away from the air conditioner. Its one side is connected directly to the electronic circuit of the AC indoor unit and on the other side directly to the KNX bus.